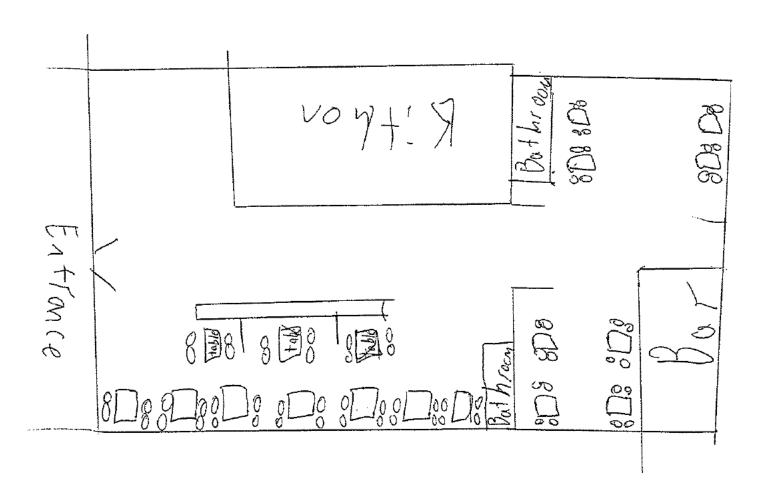

On July 30, 2024, the Woodburn Police Department received an application for Full On-Premises commercial sales for Restaurant and Cantina Los Dos Compos En Casa Marquez LLC. The business is opening as a new Restaurant and Bar. The seating capacity is 34 for the entire location. The business license shows Luis as the registered owner as of June 10, 2024, and on July 30, 2024, he added Alfredo Paniagua Fernandez as a member, which is the same day he turned in this application.

The hours of operation are 10AM to 8PM Tuesday thru Sunday, and closed on Monday. The only noted entertainment will be for recorded music at the location. The Woodburn Police Department has not received any communication from the public or surrounding businesses in support of or against the proposed change.

#### Nature of the Application

- A. On July 22, 2024, the Woodburn City Council held a public hearing and based on documented Findings voted to recommend to OLCC that it deny a liquor license application for Restaurante and Cantina Los Dos Compos En Casa Marquez LLC, submitted and filed by Luis Fernando Paniagua Fernandez (the "Previous Applicant").
- B. Then on July 30, 2024, the City of Woodburn ("City"), through the Woodburn Police Department, received a subsequent liquor license application ("Application") from Restaurante and Cantina Los Dos Compos En Casa Marquez LLC, this time submitted and filed by Alfredo Paniagua Fernandez (the "Applicant").
- C. The Applicant is seeking a local government recommendation from the City, as is required by law.
- D. The Application is for a "Full On-Premises, Commercial" license. This would allow the Applicant to sell and serve distilled spirits, malt beverages, wine, and cider for consumption at the business location; to sell malt beverages for off-site consumption in securely covered containers provided by the customer; and to sell cocktails and wine togo in sealed containers with food service required.
- E. The licensed premises would still be located at 553 N. Front Street, in the center of downtown Woodburn.
- F. The general operations of the Applicant's business are also proposed to be the same as the Previous Applicant:
  - a. The hours of operation would be 10 a.m. to 8 p.m., Tuesday Sunday (closed Monday).
  - b. Entertainment at the premises would include recorded music.
  - c. The business would have seating for 34 patrons and no outside seating.

#### (See Exhibit 1)

G. Luis Fernando Paniagua Fernandez remains listed as the registered owner of Restaurante and Cantina Los Dos Compos En Casa Marquez LLC; Alfredo Paniagua Fernandez was added as an owner/member of the business on July 30, 2024, the same day that the new liquor license application was submitted to the City. The two individuals appear to be family members and use the same residential address.