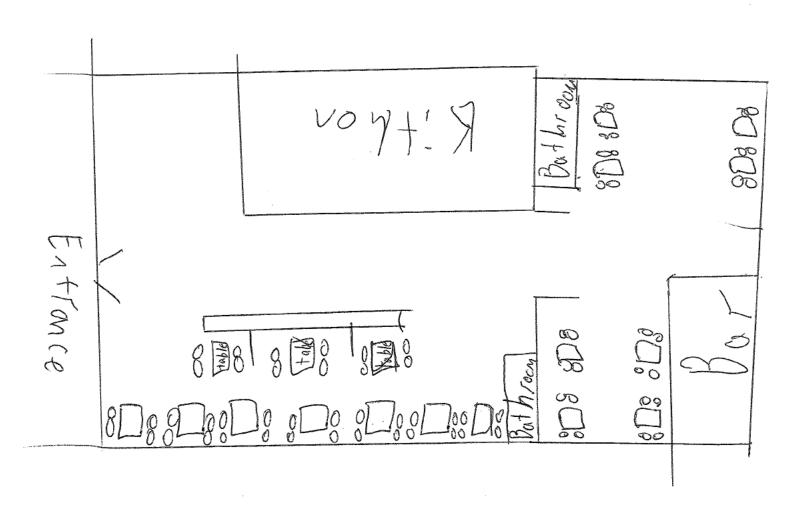

On July 30, 2024, the Woodburn Police Department received an application for Full On-Premises commercial sales for Restaurant and Cantina Los Dos Compos En Casa Marquez LLC. The business is opening as a new Restaurant and Bar. The seating capacity is 34 for the entire location. The business license shows Luis as the registered owner as of June 10, 2024, and on July 30, 2024, he added Alfredo Paniagua Fernandez as a member, which is the same day he turned in this application.

The hours of operation are 10AM to 8PM Tuesday thru Sunday, and closed on Monday. The only noted entertainment will be for recorded music at the location. The Woodburn Police Department has not received any communication from the public or surrounding businesses in support of or against the proposed change.

#### Nature of the Application

- A. On July 22, 2024, the Woodburn City Council held a public hearing and based on documented Findings voted to recommend to OLCC that it deny a liquor license application for Restaurante and Cantina Los Dos Compos En Casa Marquez LLC, submitted and filed by Luis Fernando Paniagua Fernandez (the "Previous Applicant").
- B. Then on July 30, 2024, the City of Woodburn ("City"), through the Woodburn Police Department, received a subsequent liquor license application ("Application") from Restaurante and Cantina Los Dos Compos En Casa Marquez LLC, this time submitted and filed by Alfredo Paniagua Fernandez (the "Applicant").
- C. The Applicant is seeking a local government recommendation from the City, as is required by law.
- D. The Application is for a "Full On-Premises, Commercial" license. This would allow the Applicant to sell and serve distilled spirits, malt beverages, wine, and cider for consumption at the business location; to sell malt beverages for off-site consumption in securely covered containers provided by the customer; and to sell cocktails and wine togo in sealed containers with food service required.
- E. The licensed premises would still be located at 553 N. Front Street, in the center of downtown Woodburn.
- F. The general operations of the Applicant's business are also proposed to be the same as the Previous Applicant:
  - a. The hours of operation would be 10 a.m. to 8 p.m., Tuesday Sunday (closed Monday).
  - b. Entertainment at the premises would include recorded music.
  - c. The business would have seating for 34 patrons and no outside seating.

#### (See Exhibit 1)

G. Luis Fernando Paniagua Fernandez remains listed as the registered owner of Restaurante and Cantina Los Dos Compos En Casa Marquez LLC; Alfredo Paniagua Fernandez was added as an owner/member of the business on July 30, 2024, the same day that the new liquor license application was submitted to the City. The two individuals appear to be family members and use the same residential address.