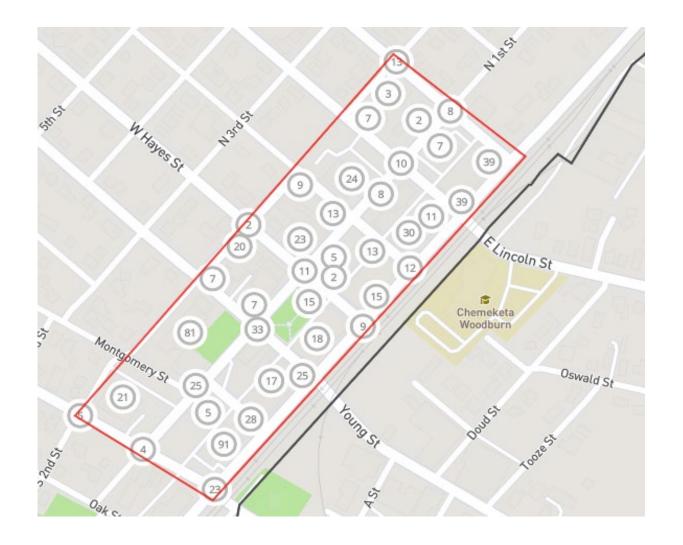

| 1        |
| BACKYARD F<br>THREATS    |                                   | 1<br>1   |
| DOA                      |                                   | 1        |
| FAMD                     |                                   | 1        |
| CARD F                   |                                   | 1        |
| ORDS<br>HEAD F           |                                   | 1<br>1   |
| NOISE                    |                                   | 1        |
| MEDIC STANDBY F          |                                   | 1        |
| DHS                      |                                   | 740      |
| Total Calls              |                                   | 740      |
|                          |                                   |          |



| License No | Premises No | o. Effective<br>Date | Expiration | n Tradename                            | Licensee Name                              | Type  | License<br>Action | Premises Street Address | Premises City | Prem<br>County |    | Prem Zip |
|------------|-------------|----------------------|------------|----------------------------------------|--------------------------------------------|-------|-------------------|-------------------------|---------------|----------------|----|----------|
|            |             |                      |            |                                        |                                            |       |                   |                         |               | ,              |    |          |
| 379337     | 40170       | 4/1/24