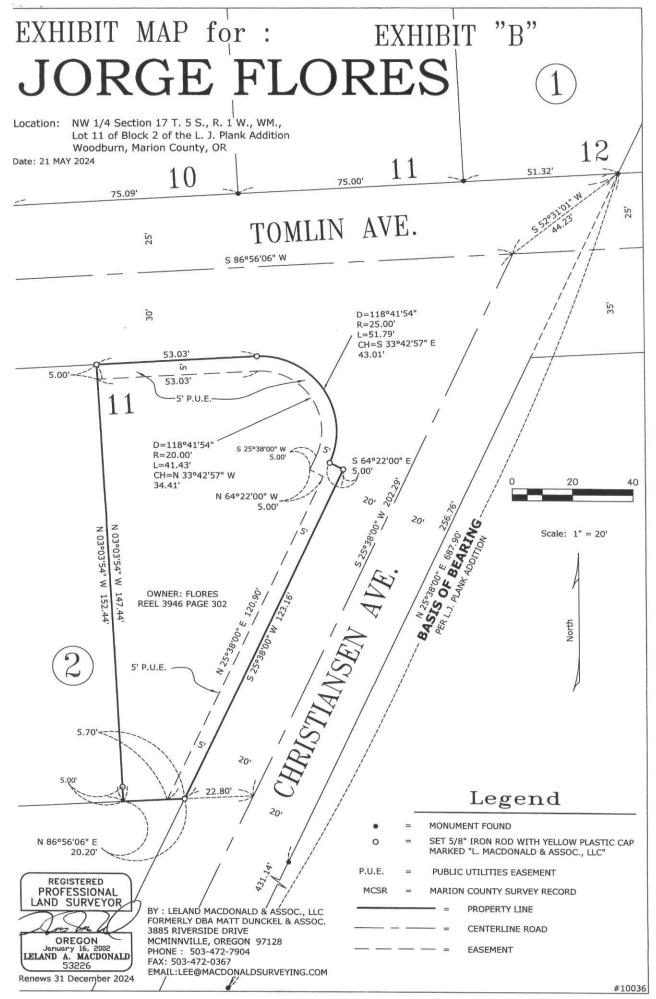

#### **DISCUSSION**:

The easement under consideration is summarized in the table below:

| DEDICATED USE           | LOCATION                               | APPROX. SIZE  |
|-------------------------|----------------------------------------|---------------|
| Public Utility Easement | Tomlin Ave & Christiansen Ave frontage | 1,120 sq. ft. |

Woodburn Development Ordinance (WDO) section 3.02.01B requires a minimum five-foot wide PUE along each lot line abutting a public street. PUE's are reserved for the construction, reconstruction, operation, and maintenance of public utilities on private property.

OREGON
JANUARY 16, 2002
Leland A. MacDonald
53226

Description of Real property for: Jorge Flores – Description of a 5 foot wide access and utilities easement.

An easement 5 feet in width, located in Section 17, Township 5 South, Range 1 West of the Willamette Meridian in Marion County, Oregon, being a portion of Lot 11 of Block 2 of L. J. Plank Addition to the City of Woodburn, the perimeter of said easement being more particularly described as follows:

Beginning at an iron rod marking the southeast corner of said Lot 11, being a point on the westerly margin of Christiansen Avenue and 20.00 feet from the centerline thereof, when measured at right angles thereto; thence South 86°56'06" West 5.70 feet to a point on the south line of said Lot 11; thence leaving said south line North 25°38'00" East 120.90 feet; thence North 64°22'00" West 5.00 feet; thence North 25°38'00" East 5.00 feet to the beginning of a curve, concave to the southwest and having a radius of 20.00 feet; thence northwesterly 41.43 feet along said curve, the chord of which bears North 33°42'57" West 34.41 feet; thence South 86°56'06" West 53.03 feet to a point on the west line of said Lot 11; thence along said west line North 03°03′54" West 5.00 feet to an iron rod marking a point on the south margin of Tomlin Avenue that is 30.00 feet from the centerline thereof when measured at right angles thereto; thence along said south margin North 86°56'06" East 53.03 feet to an iron rod marking the beginning of a curve, concave to the southwest and having a radius of 25.00 feet; thence southeasterly 51.79 feet along said curve, the chord of which bears South 33°42'57" East 43.01 feet, to an iron rod; thence South 64°22'00" East 5.00 feet to an iron rod on the westerly margin of Christiansen Avenue at a point that is 20.00 feet from the centerline thereof when measured at right angles thereto; thence South 25°38'00" West 123.16 feet along said westerly margin to the POINT OF BEGINNING as shown on MCSR-\_

The basis of bearing for this description is MCSR-\_\_\_\_\_

**END DESCRIPTION** 

Page of 4

Azenda Item