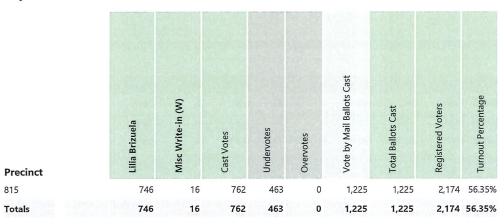

#### City of Woodburn, Councilor, Ward I 4-Year Term

| Precinct | Lilia Brizuela | Misc Write-in (W) | Cast Votes | Undervotes | Overvotes | Vote by Mail Ballots Cast | Total Ballots Cast | Registered Voters | Turnout Percentage |
|----------|----------------|-------------------|------------|------------|-----------|---------------------------|--------------------|-------------------|--------------------|
| 815      | 746            | 16                | 762        | 463        | 0         | 1,225                     | 1,225              | 2,174             | 56.35%             |
| Totals   | 746            | 16                | 762        | 463        | 0         | 1,225                     | 1,225              | 2,174             | 56.35%             |

| Choice            | Party       | Vote by Mail |         | Total |         |
|-------------------|-------------|--------------|---------|-------|---------|
| Lilia Brizuela    |             | 746          | 97.90%  | 746   | 97.90%  |
| Misc Write-in (W) |             | 16           | 2.10%   | 16    | 2.10%   |
|                   | Cast Votes: | 762          | 100.00% | 762   | 100.00% |
|                   | Undervotes: | 463          |         | 463   |         |
|                   | Overvotes:  | 0            |         | 0     |         |

| Choice            | Party       | Vote | by Mail | Total |         |  |
|-------------------|-------------|------|---------|-------|---------|--|
| Lilia Brizuela    |             | 746  | 97.90%  | 746   | 97.90%  |  |
| Misc Write-in (W) |             | 16   | 2.10%   | 16    | 2.10%   |  |
|                   | Cast Votes: | 762  | 100.00% | 762   | 100.00% |  |
|                   | Undervotes: | 463  |         | 463   |         |  |
|                   | Overvotes:  | 0    |         | 0     |         |  |