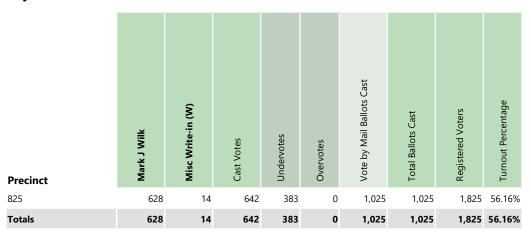

#### City of Woodburn, Councilor, Ward II 4-Year Term

| Precinct | Mark J Wilk | Misc Write-in (W) | Cast Votes | Undervotes | Overvotes | Vote by Mail Ballots Cast | Total Ballots Cast | Registered Voters | Turnout Percentage |
|----------|-------------|-------------------|------------|------------|-----------|---------------------------|--------------------|-------------------|--------------------|
| 825      | 628         | 14                | 642        | 383        | 0         | 1,025                     | 1,025              | 1,825             | 56.16%             |
| Totals   | 628         | 14                | 642        | 383        | 0         | 1,025                     | 1,025              | 1,825             | 56.16%             |

| Choice            | Party       | Vote | by Mail |     | Total   |
|-------------------|-------------|------|---------|-----|---------|
| Mark J Wilk       |             | 628  | 97.82%  | 628 | 97.82%  |
| Misc Write-in (W) |             | 14   | 2.18%   | 14  | 2.18%   |
|                   | Cast Votes: | 642  | 100.00% | 642 | 100.00% |
|                   | Undervotes: | 383  |         | 383 |         |
|                   | Overvotes:  | 0    |         | 0   |         |