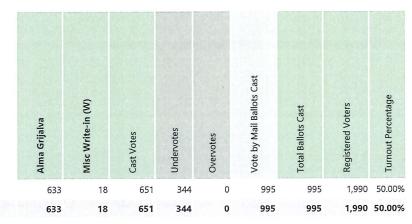

#### City of Woodburn, Councilor, Ward VI 4-Year Term

| Precinct | Alma Grijalva | Misc Write-in (W) | Cast Votes | Undervotes | Overvotes | Vote by Mail Ballots Cast | Total Ballots Cast | Registered Voters | Turnout Percentage |
|----------|---------------|-------------------|------------|------------|-----------|---------------------------|--------------------|-------------------|--------------------|
| 865      | 633           | 18                | 651        | 344        | 0         | 995                       | 995                | 1,990             | 50.00%             |
| Totals   | 633           | 18                | 651        | 344        | 0         | 995                       | 995                | 1,990             | 50.00%             |

| Choice            | Party       | Vote | by Mail |     | Total   |
|-------------------|-------------|------|---------|-----|---------|
| Alma Grijalva     |             | 633  | 97.24%  | 633 | 97.24%  |
| Misc Write-in (W) |             | 18   | 2.76%   | 18  | 2.76%   |
|                   | Cast Votes: | 651  | 100.00% | 651 | 100.00% |
|                   | Undervotes: | 344  |         | 344 |         |
|                   | Overvotes:  | 0    |         | 0   |         |

| Choice            | Party       | Vote by Mail |         |     | Total   |
|-------------------|-------------|--------------|---------|-----|---------|
| Alma Grijalva     |             | 633          | 97.24%  | 633 | 97.24%  |
| Misc Write-in (W) |             | 18           | 2.76%   | 18  | 2.76%   |
|                   | Cast Votes: | 651          | 100.00% | 651 | 100.00% |
|                   | Undervotes: | 344          |         | 344 |         |
|                   | Overvotes:  | 0            |         | 0   |         |