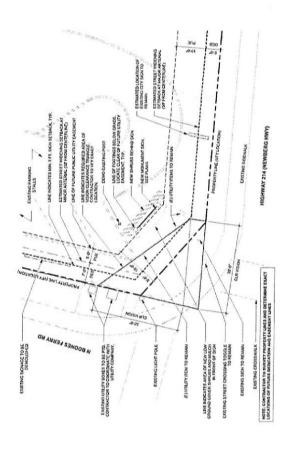

SITE PLAN Scale Date Sheet No.

1" = 10'-0" 67204 A001

deca architecture.inc

950 N Boones Farry Rd, Woodburn, OR 97071 MONUMENT SIGN

1) SITE PLAN