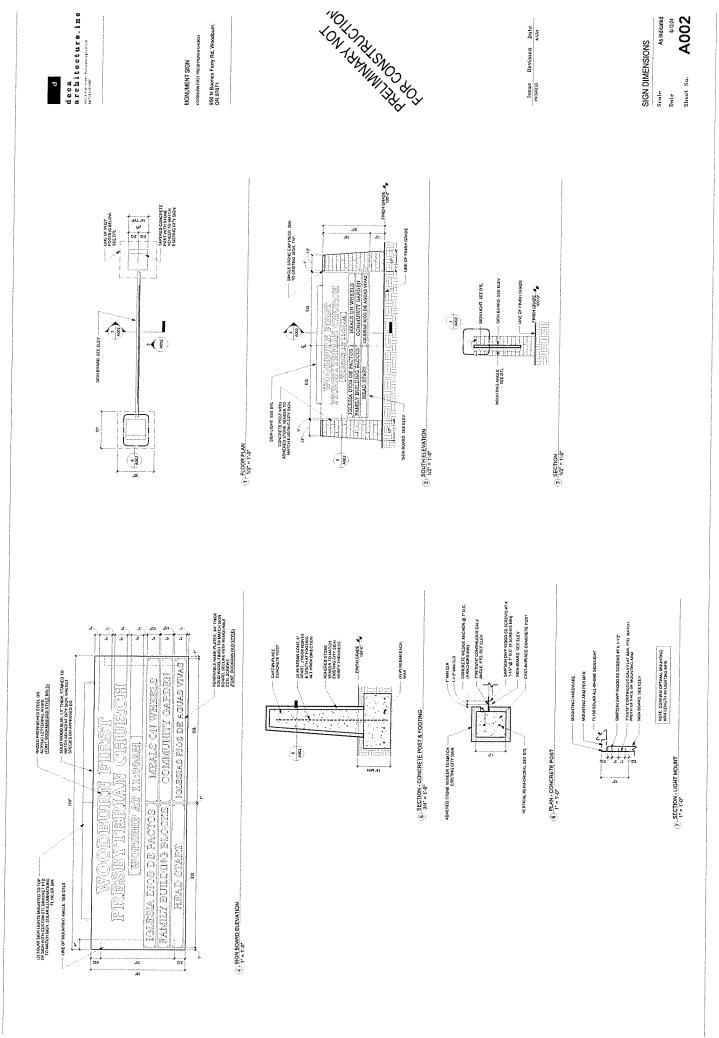

SITE PLAN Scale Date Sheet No.

1" = 10'-0" 67204 A001

deca architecture.inc

950 N Boones Farry Rd, Woodburn, OR 97071 MONUMENT SIGN

1) SITE PLAN