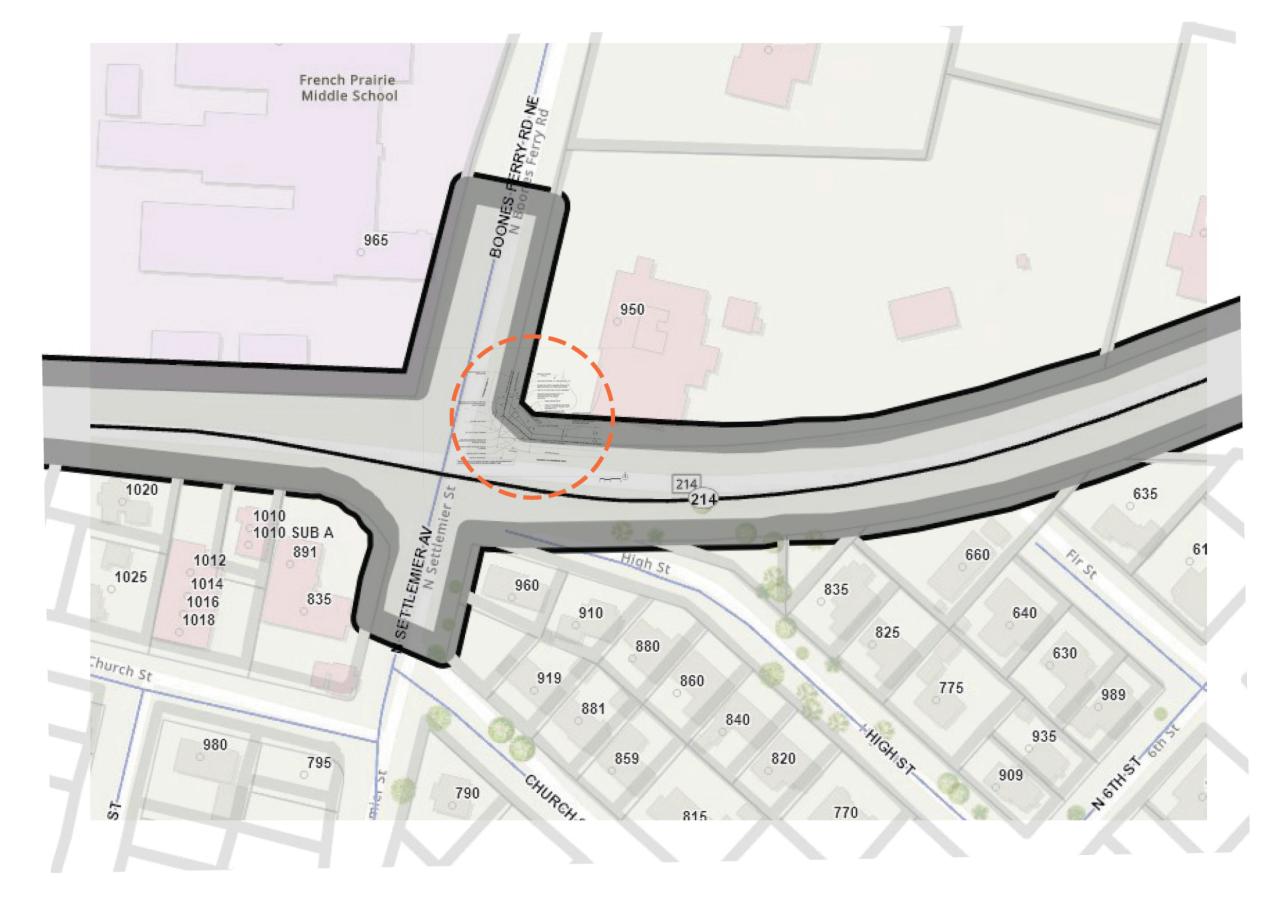

### **BACKGROUND**:

The First Presbyterian Church allowed the City to install a directional sign on their property in 2020. At that time, the Church had expressed their interest in upgrading their signage on the corner of Boones Ferry and Hwy 214. The city began working with the Church on design concepts, however the urban renewal program was put on hold for two years during COVID. In 2023, the Church reached out once again and indicated that they were ready to once again move forward. Working again on design assistance, the final design and initial plans were completed in order to obtain a cost estimate.

### **PROGRAM CRITERIA:**

- The property is located at 950 N. Boones Ferry Road and the area where the sign installation is being proposed is within the Urban Renewal District.
- The proposal complies with the downtown architectural design standards and signage standards. Any necessary permits will be obtained from the city.
- The project encourages greater marketability of the Urban Renewal District. N/A
- The proposal will complement the existing and surrounding community. The project will be complimentary to the existing building as well as the surrounding buildings.
- The project design works toward restoring the building as closely to its original design as possible. N/A
- That building interiors are improved with a focus on addressing code-related improvements. N/A
- The project is in the public interest. The Urban Renewal Program specifically signage improvements as an eligible improvement within Woodburn's Urban Renewal District.