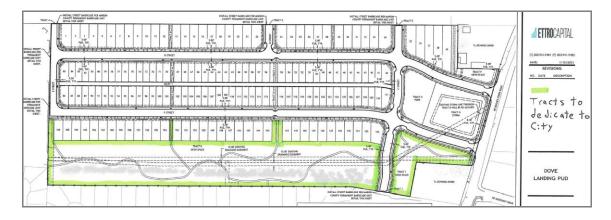

- 1. Roll Call
- 2. Flag Salute
- 3. Minutes: None.
- 4. Business from the Audience
- 5. Communication
- 6. Public Hearing:

**Annexation ANX 2020-03 Dove Landing:** Located along the west side of Boones Ferry Rd NE north of Hazelnut Dr. Proposed annexation, subdivision, and planned unit development of 166 detached houses on 166 small lots with several common area tracts, a requirement to dedicate Tracts I & K, to the City as public parkland totaling 8.32 acres, common area and parkland improvements, and street and other public improvements.