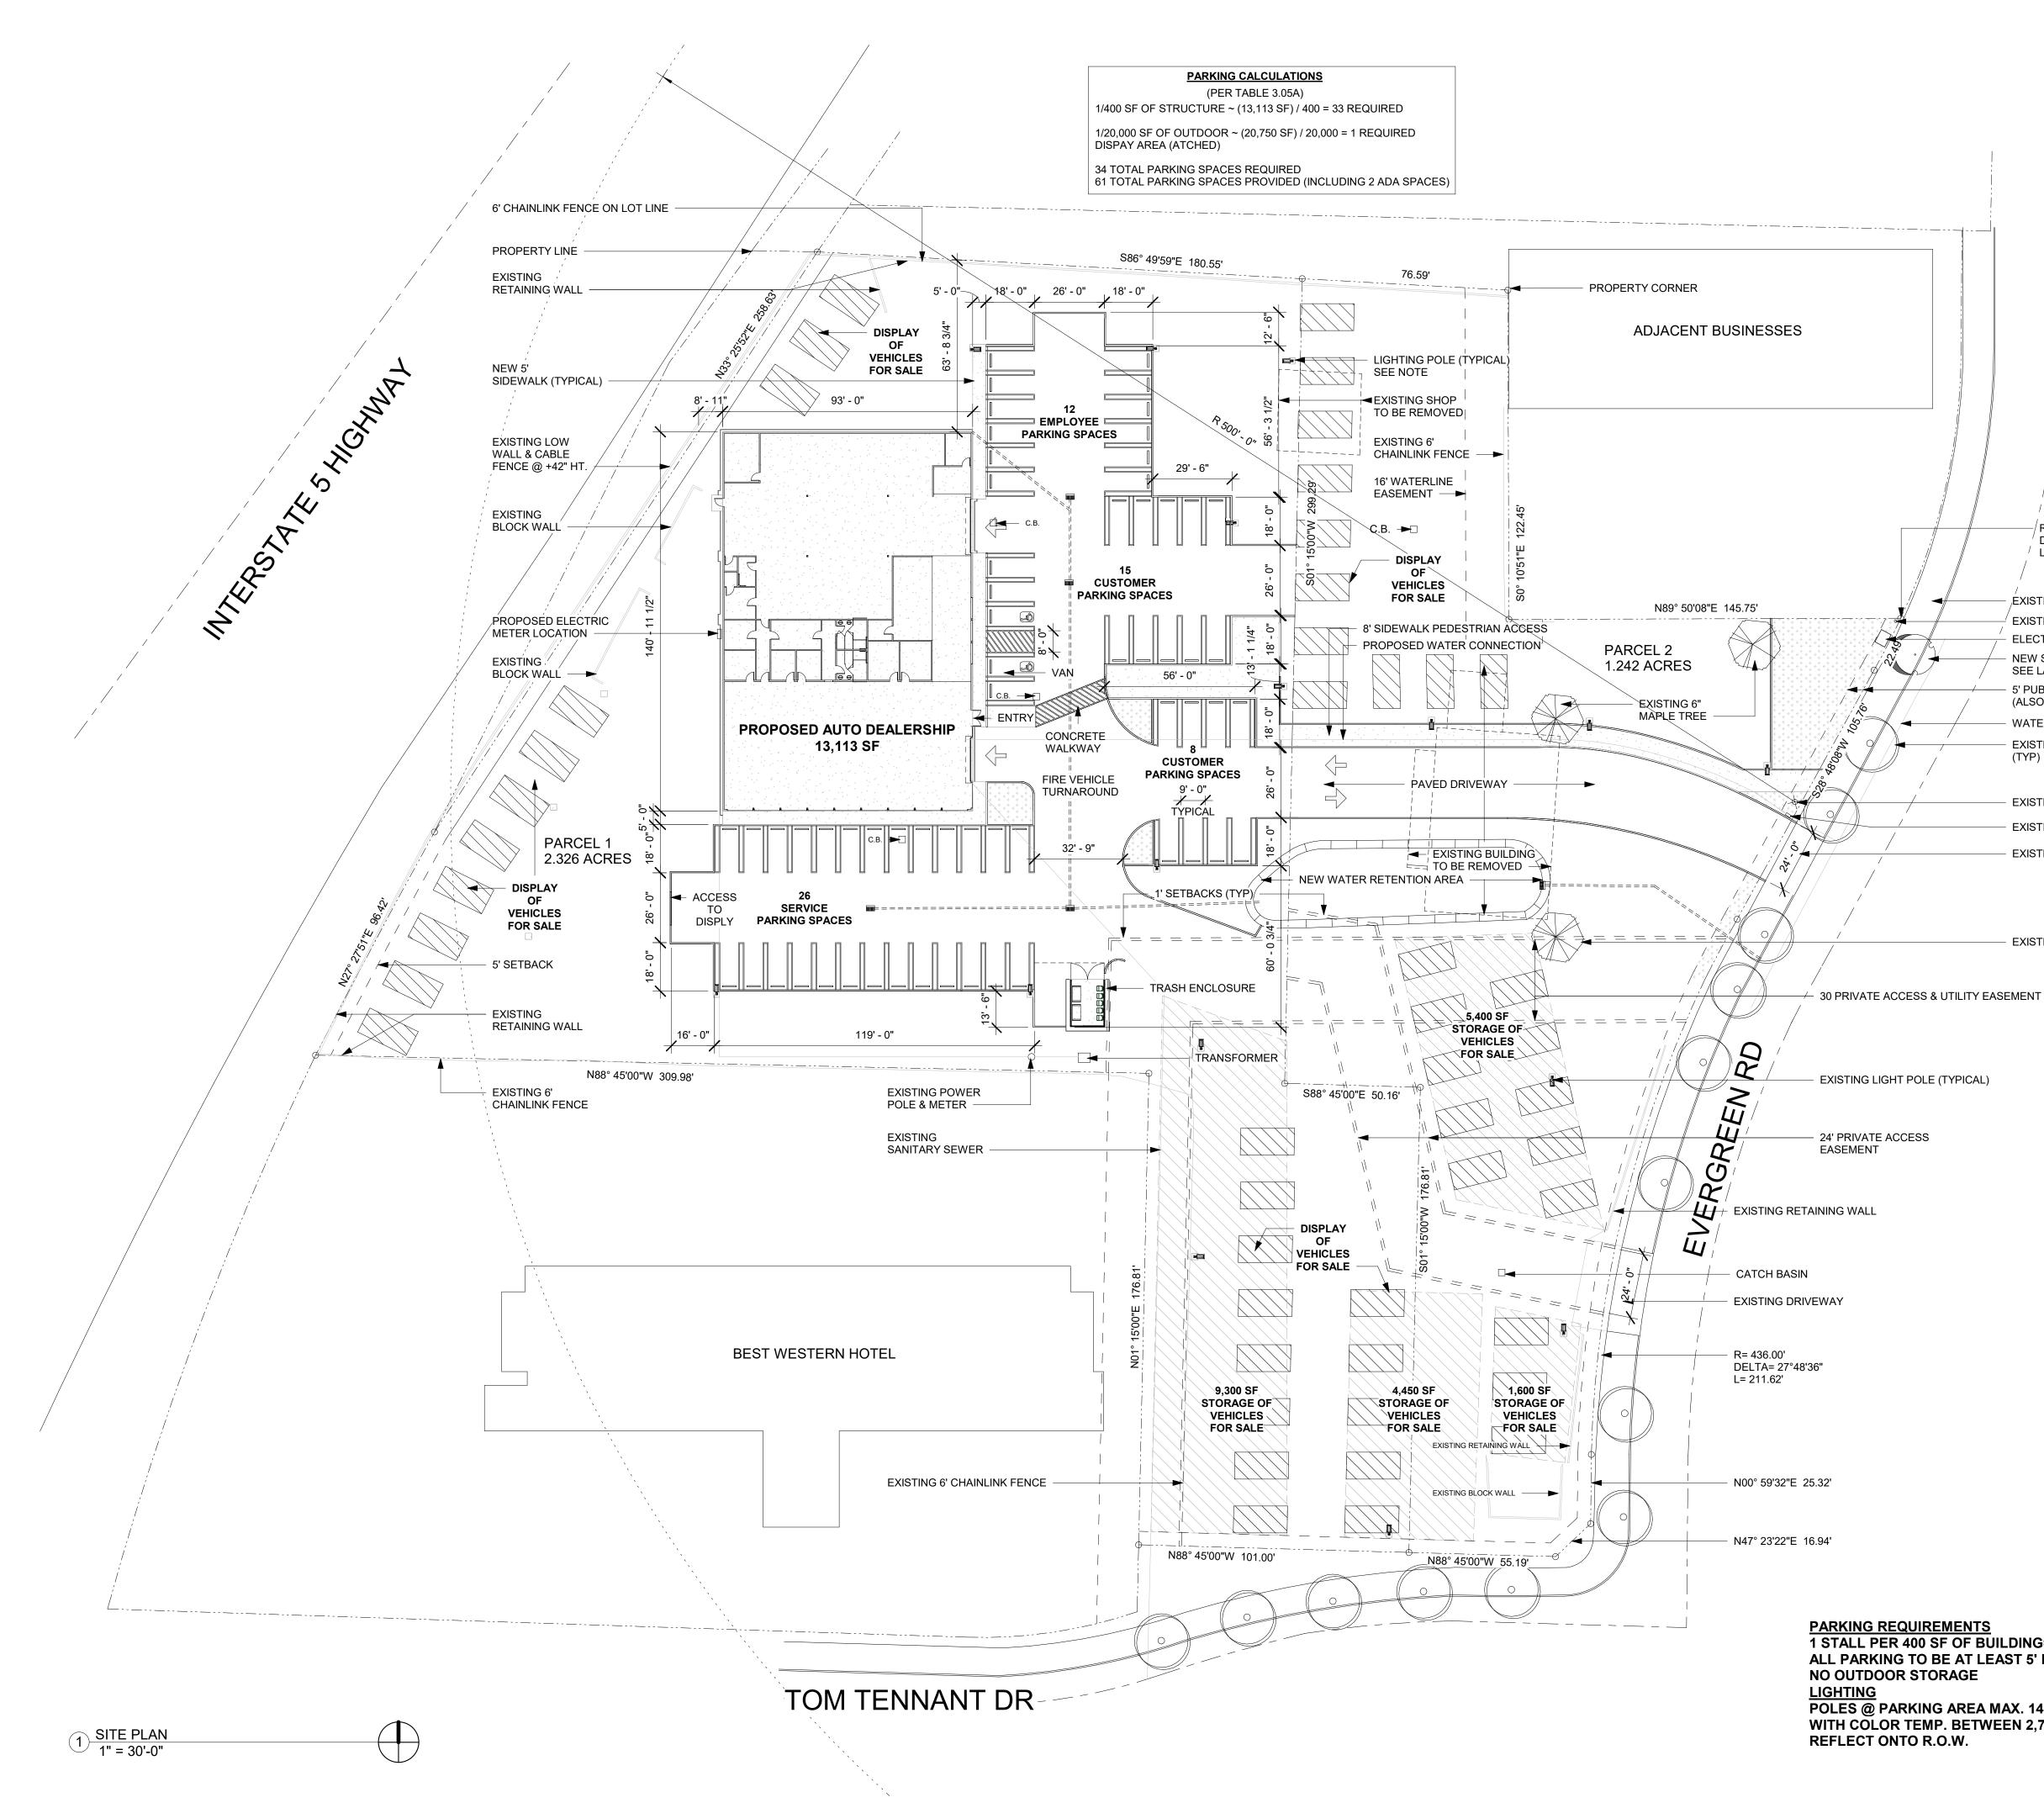

/ R= 264.00' <sup>/</sup> DELTA= 4°52'51" L= 22.49'

- EXISTING SIDEWALK EXISTING STREET LAMP - ELECTRIC VAULT NEW STREET TREE, SEE LANDSCAPING PLAN 5' PUBLIC UTILITY EASEMENT (ALSO 5' FRONT SETBACK)

WATER LINE EXISTING STREET TREE (TYP)

- EXISTING HYDRANT **EXISTING WATER METER** - EXISTING DRIVEWAY

— EXISTING 10" MAPLE TREE

<u>PARKING REQUIREMENTS</u> 1 STALL PER 400 SF OF BUILDING= 33 STALLS, 61 STALLS PROVIDED (2 ADA) ALL PARKING TO BE AT LEAST 5' FROM PROPERTY LINES

POLES @ PARKING AREA MAX. 14'-6" ABOVE VEHICULAR GRADE, USE LEDS WITH COLOR TEMP. BETWEEN 2,700-4,000K, LIGHTING SHALL NOT SHINE OR

Ross P. Farland Architect ROSS P. FARLAND, A.I.A. 3531 DRIFT CREEK RD SE SUBLIMITY, OR. 97385 (VOICE) -- 503-291-7160 THESE DRAWINGS ARE INTENDED FOR USE **SOLELY WITH RESPECT TO THIS PROJECT &** ARE THE PROPERTY OF ROSS P. FARLAND, A.I.A., WHICH RESERVES ALL COPYRIGHTS, STATUTORY, COMMON LAW & OTHER RIGHTS ROSS P. FARLAND • SUBLIMITY, OREGON, TEOFORE Project Name SIAMAK CAR COMPANY LLC Plan Set SUBMITTAL Project Location 1241 EVERGREEN RD WOODBURN, OREGON - 97071 REVISIONS No. Date Issue 7/21/2024 Distribution Date Project -Drawing Scale 1" = 30'-0" Drawing Title: SITE PLAN Sheet No.. A 1.1