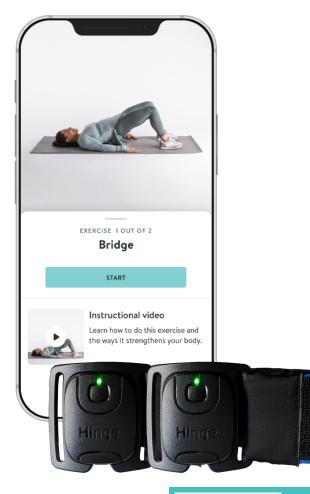

- A free tablet computer and wearable sensors
- Unlimited 1-on-1 health coaching
- Personalized exercise therapy

**Over 300k** members have joined our programs so far, and cut their pain by nearly 70%!