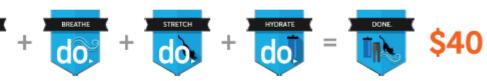

#### DO Challenges

Stand. Breathe. Stretch. Hydrate. Participate in all four .do inspired. challenges and reap a sweet \$40 reward!

#### DO Challenges

Stand. Breathe. Stretch. Hydrate. Participate in all four .do inspired challenges and reap a sweet \$40 reward!