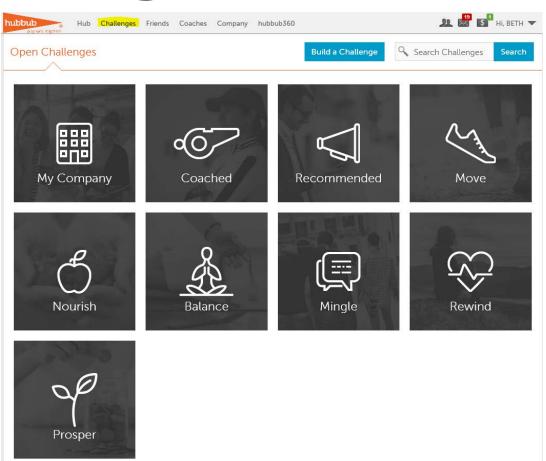

# Hubbub-Open Challenges

To complete the Engagement All-Star badges:

- 1. Under Challenges tab explore challenges under the headings of *Coached, Recommended, Move, Nourish, Balance, Mingle, Rewind, or Prosper*.
- 2. Hover over a challenge to click on the *Details* box or *Join* box.
- 3. These "outside of CIS" challenges will count towards your Engagement All-Star badges and will automatically sync with your account.

### CIS 2018 wellness program

hubbub turns healthy behavior change into a game, with challenges that inspire you to:

Move

Nourish

Balance

Mingle

Rewind

Prosper