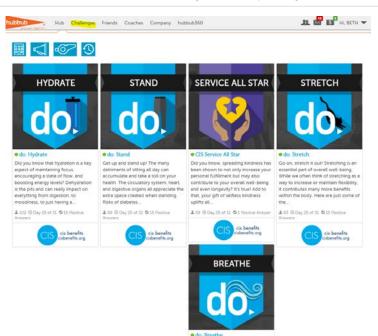

#### DO Challenges

Stand. Breathe. Stretch. Hydrate. Participate in all four .do inspired. challenges and reap a sweet \$40 reward!

### Hubbub-Challenge Check-ins

- 1. Challenges are completed by doing check-ins. The details for a challenge will describe how often you need to check-in, if you need to leave a comment, and the timeframe you have to complete the challenge.
- 2. The 5 CIS Challenges will be running each month all year long.
- 3. When checking in please be sure to click on the *Yes!* button and the *Check-In* button in order for your check-ins to be recorded.