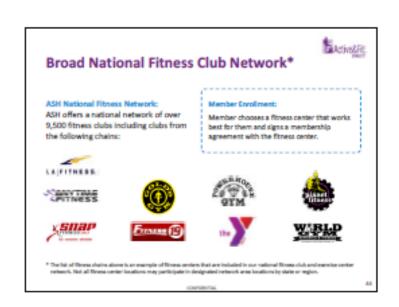

# Regence-Advantages Discount Program

- Regence Advantages is a set of value-added programs offered to members as a complement to their health plan and offer access to discounts not generally available to the public.
- Advantages Program Partners include the areas of: allergy relief products, alternative medicine, child health & safety, dental products, fertility services, funeral planning services, health activities & fitness clubs, healthy meals, hearing aids, senior mobile devices, pet care, vision care, and weight management.

### Regence-Advantages Discount Program