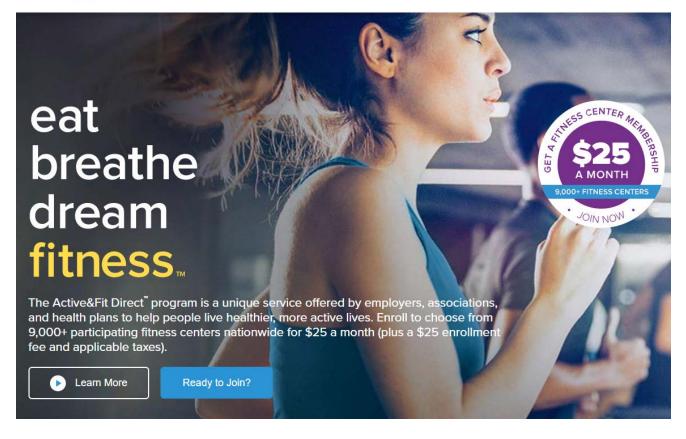

### Regence-Active&Fit Direct

- Active&Fit Direct program is a unique service offered to Regence members that allows you access to 9,000+ participating fitness centers nationwide for \$25 a month plus a \$25 enrollment fee. Requires a 3-month commitment.
- <u>www.ActiveAndFitDirect.com</u>
  - Active&Fit Connected
  - Online Educational Classes

### Regence-Active & Fit Direct

Log In