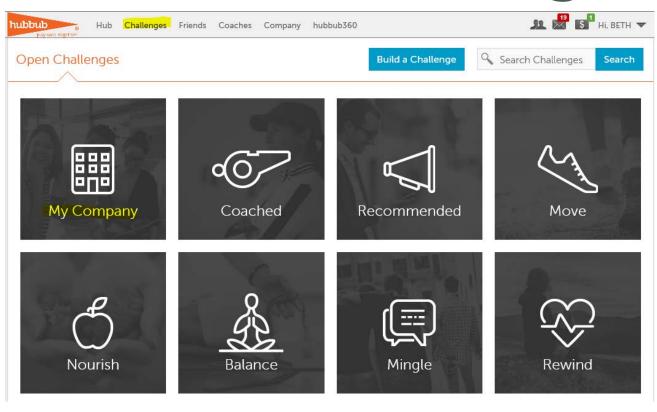

### Hubbub-Challenges

- 1. Click on Challenges.
- 2. Click on My Company.
- 3. Challenges provided through CIS are located under *My Company*.

# Hubbub-Open Challenges

To complete the Engagement All-Star badges:

- 1. Under Challenges tab explore challenges under the headings of *Coached, Recommended, Move, Nourish, Balance, Mingle, Rewind, or Prosper*.
- 2. Hover over a challenge to click on the *Details* box or *Join* box.
- 3. These "outside of CIS" challenges will count towards your Engagement All-Star badges and will automatically sync with your account.

### CIS 2018 wellness program

hubbub turns healthy behavior change into a game, with challenges that inspire you to:

Move

Nourish

Balance

Mingle

Rewind

Prosper