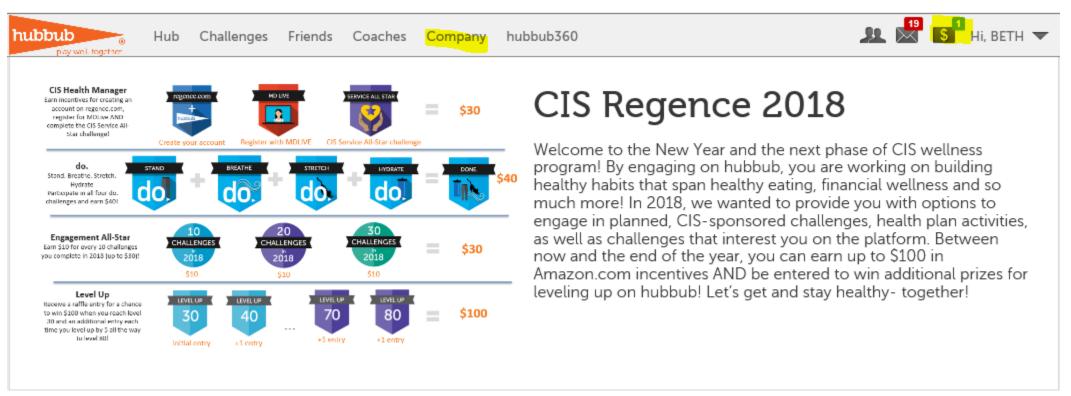

#### CIS Health Manager

Earn incentives for creating an account on regence.com, register for MDLive AND complete the CIS Service All-Star challenge!

to hubbub

All-Star Challenge

#### DO Challenges

Stand. Breathe. Stretch. Hydrate. Participate in all four .do inspired. challenges and reap a sweet \$40 reward!

#### **Engagement All-Star**

Earn \$10 for every 10 challenges you complete in 2018 (up to \$30)!