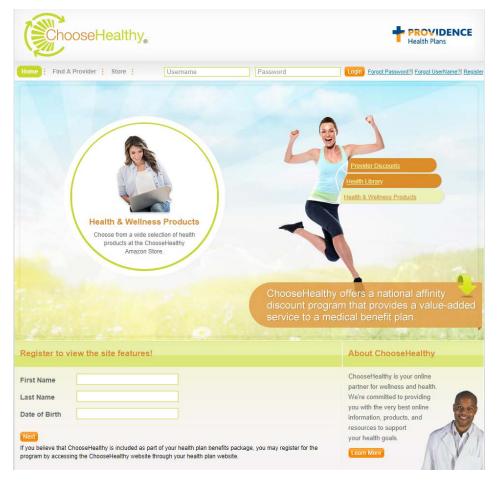

### Kaiser Members-ChooseHealthy

ChooseHealthy is available to Kaiser covered employees at no cost! ChooseHealthy offers a directory of complementary care providers, an online store, fitness club discounts, savings on health products and services, and more.

Register for ChooseHealthy, and you'll also receive a free annual Premium Membership (a \$69.95 value). Visit <a href="www.choosehealthy.com">www.choosehealthy.com</a> or call 1-877-335-2746 for more information.

### Kaiser Members-ChooseHealthy