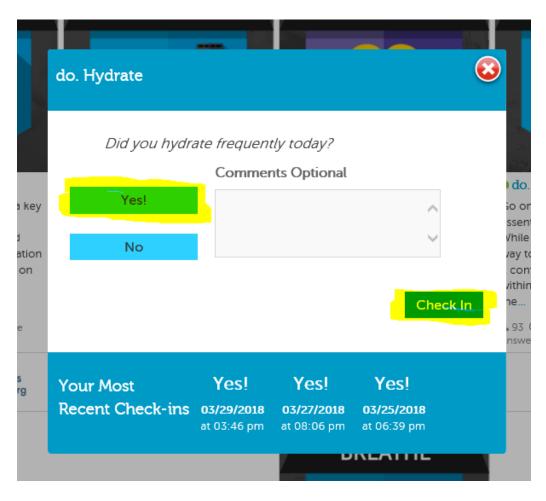

### Hubbub-Challenge Check-ins

- 1. Challenges are completed by doing check-ins. The details for a challenge will describe how often you need to check-in, if you need to leave a comment, and the timeframe you have to complete the challenge.
- 2. The 5 CIS Challenges will be running each month all year long.
- 3. When checking in please be sure to click on the *Yes!* button and the *Check-In* button in order for your check-ins to be recorded.